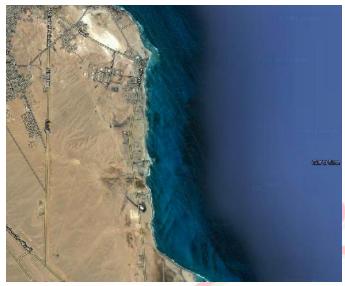

## Ras Gharib

Ras Gharib is located on the Western shore of the Gulf of Suez. It is a tanker loading facility operated by the Egyptian General Petroleum Corporation. Ras Gharib is a natural harbour providing anchorage in depths of 9 meters. Three piers constitutes the loading of crude oil.

Port Position Long: 033 07 E
Port Position Lat: 28 21 N

Terminal Type : Petrolelum Terminal Time Zone : GMT +2 (+/- hours)

IF you need more details about ras gharib port, berthing, draft, pilotage, services available, ..est